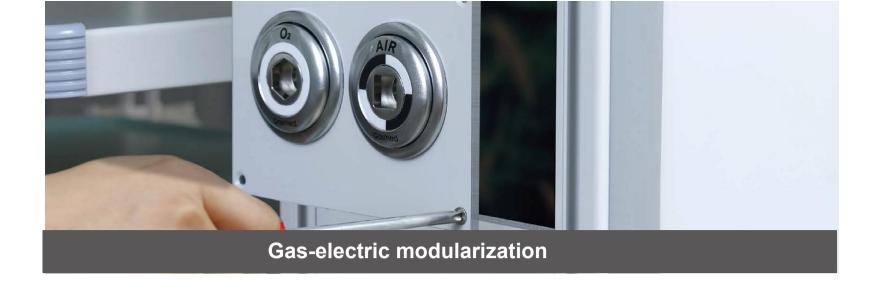

CP6501: High-grade Supply Beam (Dry area and wet area are separeted.)

CP6502: High-grade Supply Beam (Dry area and wet area are separeted.)

The main material is made of ultra-high strength aluminum alloy profiles. Imported brand antibacterial coating, Ensure the cleanliness of the operating room; Large bearing capacity, the maximum rated load up to 300kg