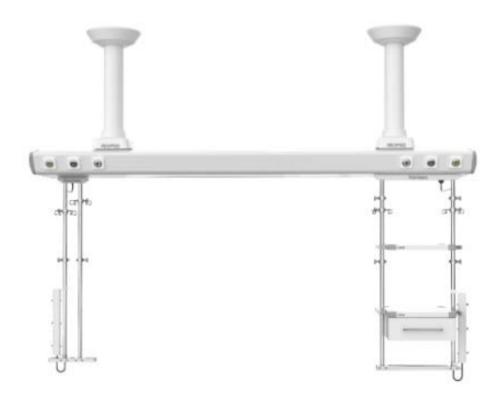

**CP8341: Two Arms Mechanical Dry And Wet Separation Pendant (ICU)** 

CP6401: Standard Supply Beam (Dry area and wet area are separeted.)

CP6402: Standard Supply Beam (Dry area and wet area are separeted.)

# CP8341 Dry wet depart Pendant (ICU single room, VIP room)