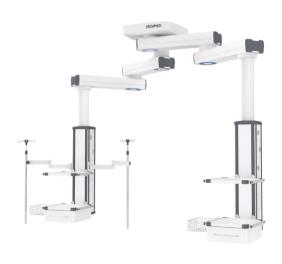

**CP8301: Two Arms Mechanical Surgical Pendant** 

**CP8302: Two Arms Mechanical Endoscope Pendant** 

**CP8303: Two Arms Mechanical Anesthesia Pendant** 

**CP8401: Swing Two Arms Electric Surgical Pendant** 

**CP8402: Swing Two Arms Electric Endoscope Pendant** 

CP8402: Swing Two Arms Electric Endoscope Pendant with Arm Monitoring System

**CP8403: Swing Two Arms Electric Anesthesia Pendant** 

**CP8501: Two Arms Electric Anesthesia Pendant** 

**CP8341: Two Arms Mechanical Dry And Wet Separation Pendant (ICU)** 

CP6401: Standard Supply Beam (Dry area and wet area are separeted.)

CP6402: Standard Supply Beam (Dry area and wet area are separeted.)