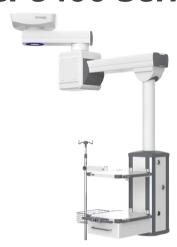

**CP8341: Two Arms Mechanical Dry And Wet Separation Pendant (ICU)** 

CP6401: Standard Supply Beam (Dry area and wet area are separeted.)

CP6402: Standard Supply Beam (Dry area and wet area are separeted.)

# CP8341 Dry wet depart Pendant (ICU single room, VIP room)