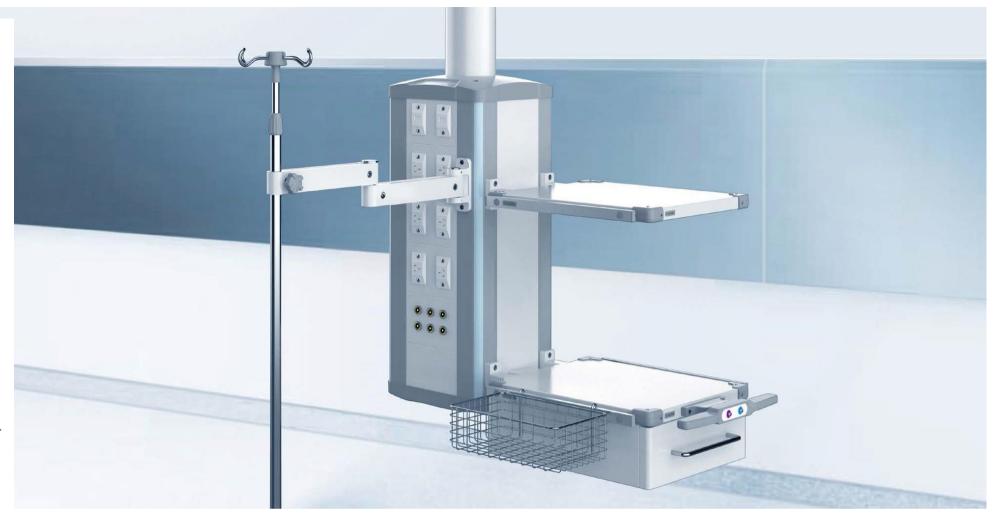

**CP8341: Two Arms Mechanical Dry And Wet Separation Pendant (ICU)** 

CP6401: Standard Supply Beam (Dry area and wet area are separeted.)

CP6402: Standard Supply Beam (Dry area and wet area are separeted.)

# CP8341 Dry wet depart Pendant (ICU single room, VIP room)