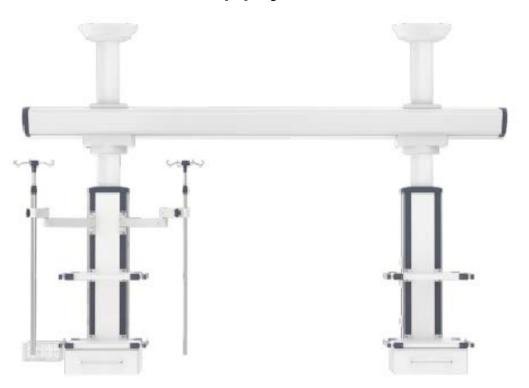

**CP8341: Two Arms Mechanical Dry And Wet Separation Pendant (ICU)** 

CP6401: Standard Supply Beam (Dry area and wet area are separeted.)

CP6402: Standard Supply Beam (Dry area and wet area are separeted.)

# CP8341 Dry wet depart Pendant (ICU single room, VIP room)