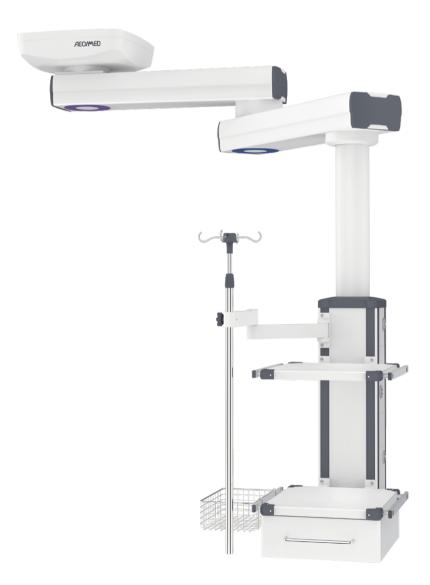

**CP8341: Two Arms Mechanical Dry And Wet Separation Pendant (ICU)** 

CP6401: Standard Supply Beam (Dry area and wet area are separeted.)

CP6402: Standard Supply Beam (Dry area and wet area are separeted.)

# CP8341 Dry wet depart Pendant (ICU single room, VIP room)