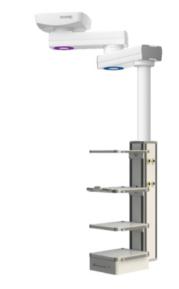

**CP8341: Two Arms Mechanical Dry And Wet Separation Pendant (ICU)** 

CP6401: Standard Supply Beam (Dry area and wet area are separeted.)

CP6402: Standard Supply Beam (Dry area and wet area are separeted.)

# CP8341 Dry wet depart Pendant (ICU single room, VIP room)