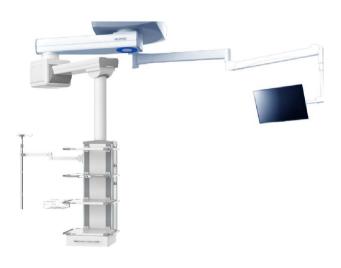

**CP8301: Two Arms Mechanical Surgical Pendant** 

**CP8302: Two Arms Mechanical Endoscope Pendant** 

**CP8303: Two Arms Mechanical Anesthesia Pendant** 

**CP8401: Swing Two Arms Electric Surgical Pendant** 

**CP8402: Swing Two Arms Electric Endoscope Pendant** 

CP8402: Swing Two Arms Electric Endoscope Pendant with Arm Monitoring System

**CP8403: Swing Two Arms Electric Anesthesia Pendant** 

**CP8501: Two Arms Electric Anesthesia Pendant** 

**CP8341: Two Arms Mechanical Dry And Wet Separation Pendant (ICU)** 

CP6401: Standard Supply Beam (Dry area and wet area are separeted.)

CP6402: Standard Supply Beam (Dry area and wet area are separeted.)