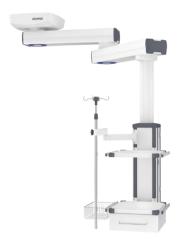

## Pamirera Ceiling Pendants and Supply Beams

Ever improved hygiene, integration of different types of medical devices and inter-connection via network are the common trends in modern hospitals. Aeonmed is committed to create new professional solutions for the operation room and ICU to enable hospitals to provide optimum care for their patients. Pamirera Ceiling Pendants and Supply Beams let patients feel comfortable and at the same time provide medical staff an ideal working environment with optimum efficiency, satisfying the equal important requirements of medical staff and patients to a modern hospital environment.

## Pamirera provides a highly efficient working environment

- Optimum supply system: application-specific design minimises distances between medical equipment and electric / gas supply
- Optimum room management: medical equipment placed on the pendants simplifies handling and frees valuable space
- Optimum cabling: improves patient safety by avoiding risks from chaotic cabling, provides an unobstructed hospital environment

Operations specialists in OR and ICU Aeonmed pendant can provide all-round work help for medical staff, thus improving the working efficiency of operating room, ICU, emergency room, examination room and other departments