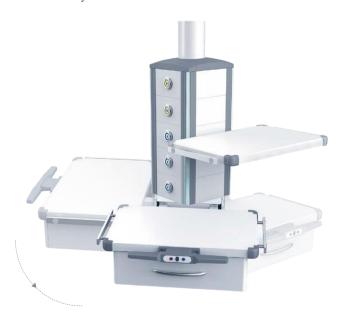

Main box modular disign The main box consists of two or three modules assembled together and can be rotated relative to meet the needs of different directions. In addition, the box module can be flexibly added on site and is convenient to operate, which not only facilitates the hospital to add new functions, but also provides expansion space for later software and hardware upgrade