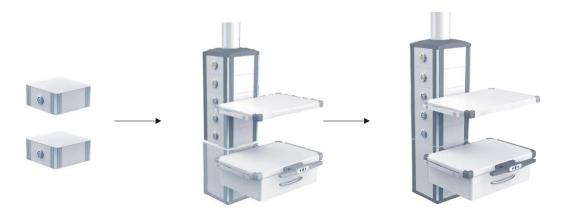

Main box modular disign The main box consists of two or three modules assembled together and can be rotated relative to meet the needs of different directions. In addition, the box module can be flexibly added on site and is convenient to operate, which not only facilitates the hospital to add new functions, but also provides expansion space for later software and hardware upgrade