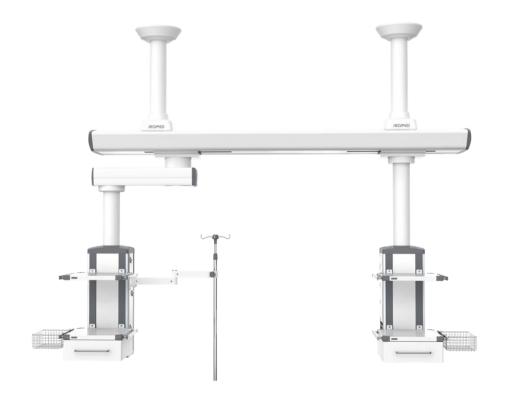

**CP8341: Two Arms Mechanical Dry And Wet Separation Pendant (ICU)** 

CP6401: Standard Supply Beam (Dry area and wet area are separeted.)

CP6402: Standard Supply Beam (Dry area and wet area are separeted.)

# CP8341 Dry wet depart Pendant (ICU single room, VIP room)