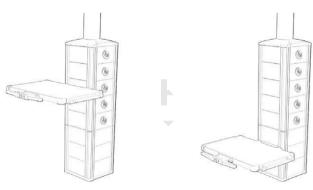

Main box modular disign The main box consists of two or three modules assembled together and can be rotated relative to meet the needs of different directions. In addition, the box module can be flexibly added on site and is convenient to operate, which not only facilitates the hospital to add new functions, but also provides expansion space for later software and hardware upgrade