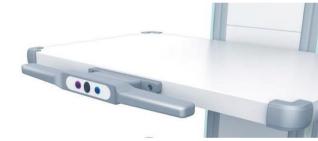

#### A new generation of large load rotating shaft

Brake marks correspond to each other to facilitate operation identification Built-in mechanical brake, optional air brake, electromagnetic brake Accurate positioning, avoid drift

#### Movable instrument platform

The instrument platform can be moved up and down in a special guide rail

It can be upgraded to tool-free operation, easy and convenient