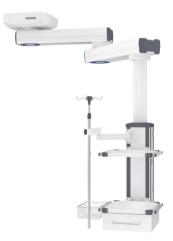

**CP8341: Two Arms Mechanical Dry And Wet Separation Pendant (ICU)** 

CP6401: Standard Supply Beam (Dry area and wet area are separeted.)

CP6402: Standard Supply Beam (Dry area and wet area are separeted.)

# CP8341 Dry wet depart Pendant (ICU single room, VIP room)