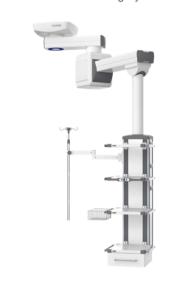

**CP8341: Two Arms Mechanical Dry And Wet Separation Pendant (ICU)** 

CP6401: Standard Supply Beam (Dry area and wet area are separeted.)

CP6402: Standard Supply Beam (Dry area and wet area are separeted.)

# CP8341 Dry wet depart Pendant (ICU single room, VIP room)