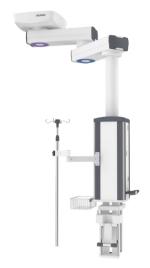

ication Built-in mechanical brake, optional air brake, electromagnetic brake Accurate positioning, avoid drift







#### Movable instrument platform

The instrument platform can be moved up and down in a special guide rail

It can be upgraded to tool-free operation, easy and convenient





#### Digital spiral arm

With reserved space for information transformation, Support the layout of various cables in the operating room in the future 70 More space %



# Pendant mode

#### **CP8300 Series**



CP8301 Mechanical Surgery Pendant



CP8302 Mechanical Endoscopy Pendant



CP8303 Mechanical Anesthetic Pendant

### **CP8400 Series**



CP8401 Electric Surgery Pendant



CP8402 Electric Endoscopy Pendant



CP8402 Eletric Endoscope Pendant with Arm Monitoring System

### **CP8500 Series**



CP8501 Electric Anesthesia pendant

# CP8341 Dry wet depart Pendant (ICU single room, VIP room)



# Supply Beam

## CP6400 Supply Beam Series



CP6401 Standard Supply Beam



CP6402 Standard Supply Beam

## CP6500 Supply Beam Series



CP6501 High-Grade Supply Beam



CP6502 High-Grade Supply Beam